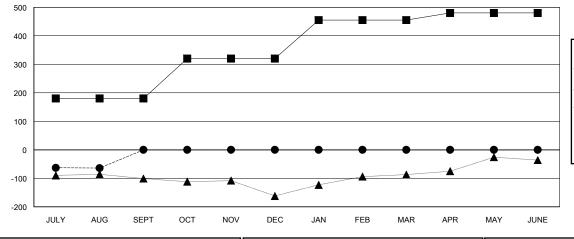

## **LOCATION INDIA**

**GMT CA** 

| Clubs                 |               |           |               | Members               |                           |                         |                                              |
|-----------------------|---------------|-----------|---------------|-----------------------|---------------------------|-------------------------|----------------------------------------------|
| RESULTS FOR 2017-2018 |               |           |               | RESULTS FOR 2017-2018 |                           |                         |                                              |
| QUARTER               | NEW CLUB GOAL | NEW CLUBS | DROPPED CLUBS | QUARTER               | MEMBER GROWTH NET<br>GOAL | MEMBER GROWTH<br>ACTUAL | DROPPED MEMBERS ACTUAL (including transfers) |
| JULY/AUG/SEPT         | 4             | 0         | 0             | JULY/AUG/SEPT         | 180                       | 71                      | 135                                          |
| OCT/NOV/DEC           | 3             | 0         | 0             | OCT/NOV/DEC           | 140                       | 0                       | 0                                            |
| JAN/FEB/MAR           | 3             | 0         | 0             | JAN/FEB/MAR           | 135                       | 0                       | 0                                            |
| APR/MAY/JUNE          | 0             | 0         | 0             | APR/MAY/JUNE          | 25                        | 0                       | 0                                            |