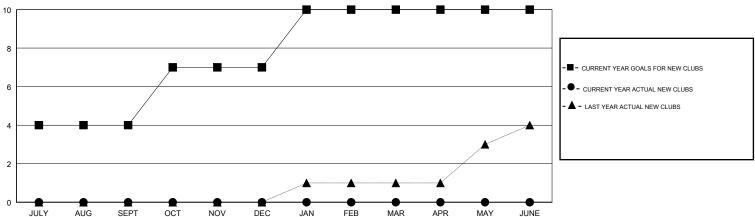

## **LOCATION INDIA**

**GMT CA** 

| Clubs                 |               |           |               | Members               |                           |                         |                                              |
|-----------------------|---------------|-----------|---------------|-----------------------|---------------------------|-------------------------|----------------------------------------------|
| RESULTS FOR 2017-2018 |               |           |               | RESULTS FOR 2017-2018 |                           |                         |                                              |
| QUARTER               | NEW CLUB GOAL | NEW CLUBS | DROPPED CLUBS | QUARTER               | MEMBER GROWTH NET<br>GOAL | MEMBER GROWTH<br>ACTUAL | DROPPED MEMBERS ACTUAL (including transfers) |
| JULY/AUG/SEPT         | 4             | 0         | 0             | JULY/AUG/SEPT         | 180                       | 71                      | 135                                          |
| OCT/NOV/DEC           | 3             | 0         | 0             | OCT/NOV/DEC           | 140                       | 0                       | 0                                            |
| JAN/FEB/MAR           | 3             | 0         | 0             | JAN/FEB/MAR           | 135                       | 0                       | 0                                            |
| APR/MAY/JUNE          | 0             | 0         | 0             | APR/MAY/JUNE          | 25                        | 0                       | 0                                            |